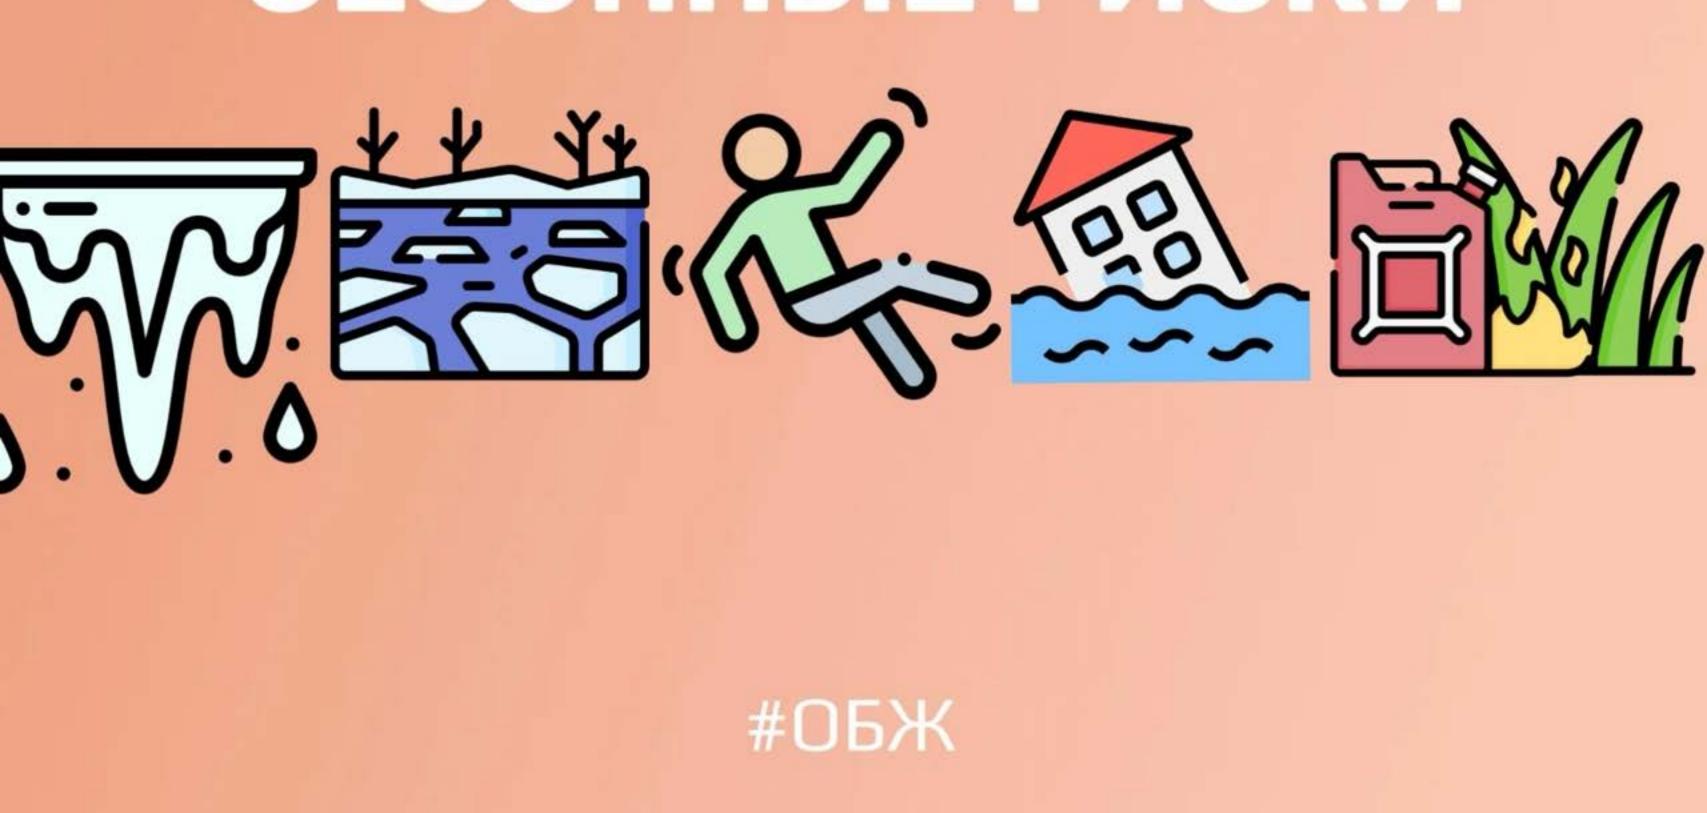

# БЕЗОПАСНЫЙ Г

# На что обратить внимание?









# проверь проводку и в случае необходимости замени ветхую на новую и качественную





МЧС.медиа



# не используй

МЧС.медиа



# электрообогреватели кустарного производства

#0БЖ





















Не перестанем повторять, насколько опасен пал травы. Он может привести и к природным





# пожарам, и к пожарам в населённых пунктах. Не совершайте ошибку, которая приведёт к необратимым последствиям!





# ВЕСЕННИЕ сезонные риски



# ПРИЧИНОЙ ОЖОГА МОЖЕТ СТАТЬ:

Пар



Раскалённый предмет Пламя

Горячие жидкости

МЧС России

# ОКАЗАНИЕ ПЕРВОЙ ПОМОЩИ В ТЕРМИЧЕСКОМ ОЖОГЕ

## ПОВЕРХНОСТНЫЙ ОЖОГ

проявляется покраснением и отеком кожи, а также появлением пузырей, заполненных прозрачной жидкостью. ГЛУБОКИЙ ОЖОГ проявляется появлением пузырей, кровянистым содержимым, которые могут быть частично разрушены, кожа может обугливаться и становиться нечувствительной к боли.

0



Прекратить воздействие высокой температуры на пострадавшего

 При поверхностном ожоге обожжённый участок можно поместить под струю холодной воды на 15-20 минут. При глубоких ожогах этого делать нельзя!

Запрещается вскрывать ожоговые пузыри, отдирать с пораженной поверхности части обгоревшей одежды, наносить на пораженные участки мази и прочие средства