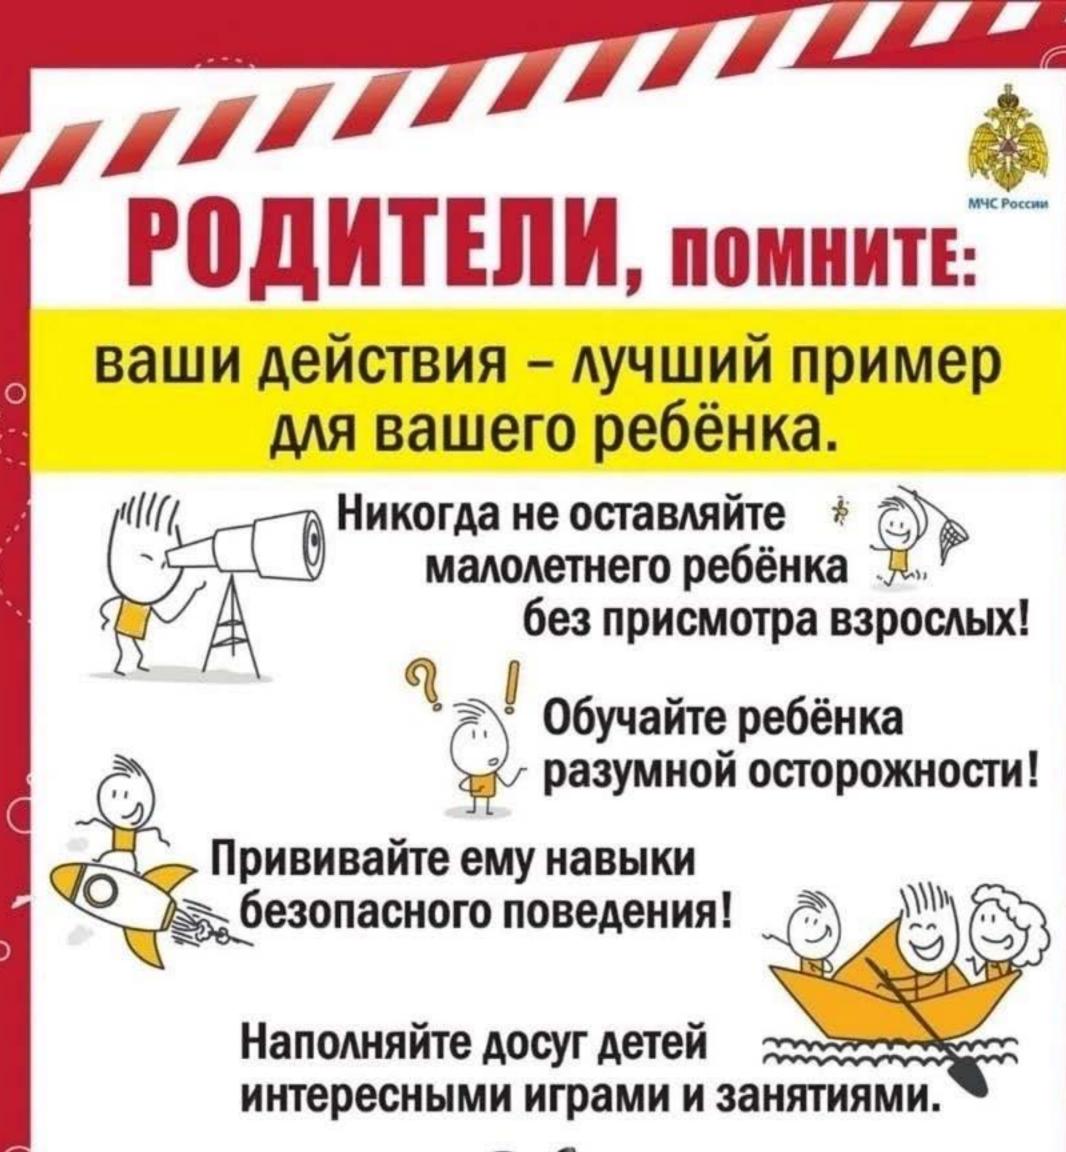

# КАК ОБЕЗОПАСИТЬ РЕБЕНКА

советы родителям

Не разрешай детям пользоваться спичками и свечами без присутствия взрослых.

Не оставляй детей одних рядом с работающими электроприборами и печами.

Покажи ребенку все возможные запасные и аварийные выходы, которыми можно воспользоваться в случае пожара.

Выучи с ребенком номера вызова экстренных служб.

### 

Научи ребенка правилам пользования отопительными и электроприборами.