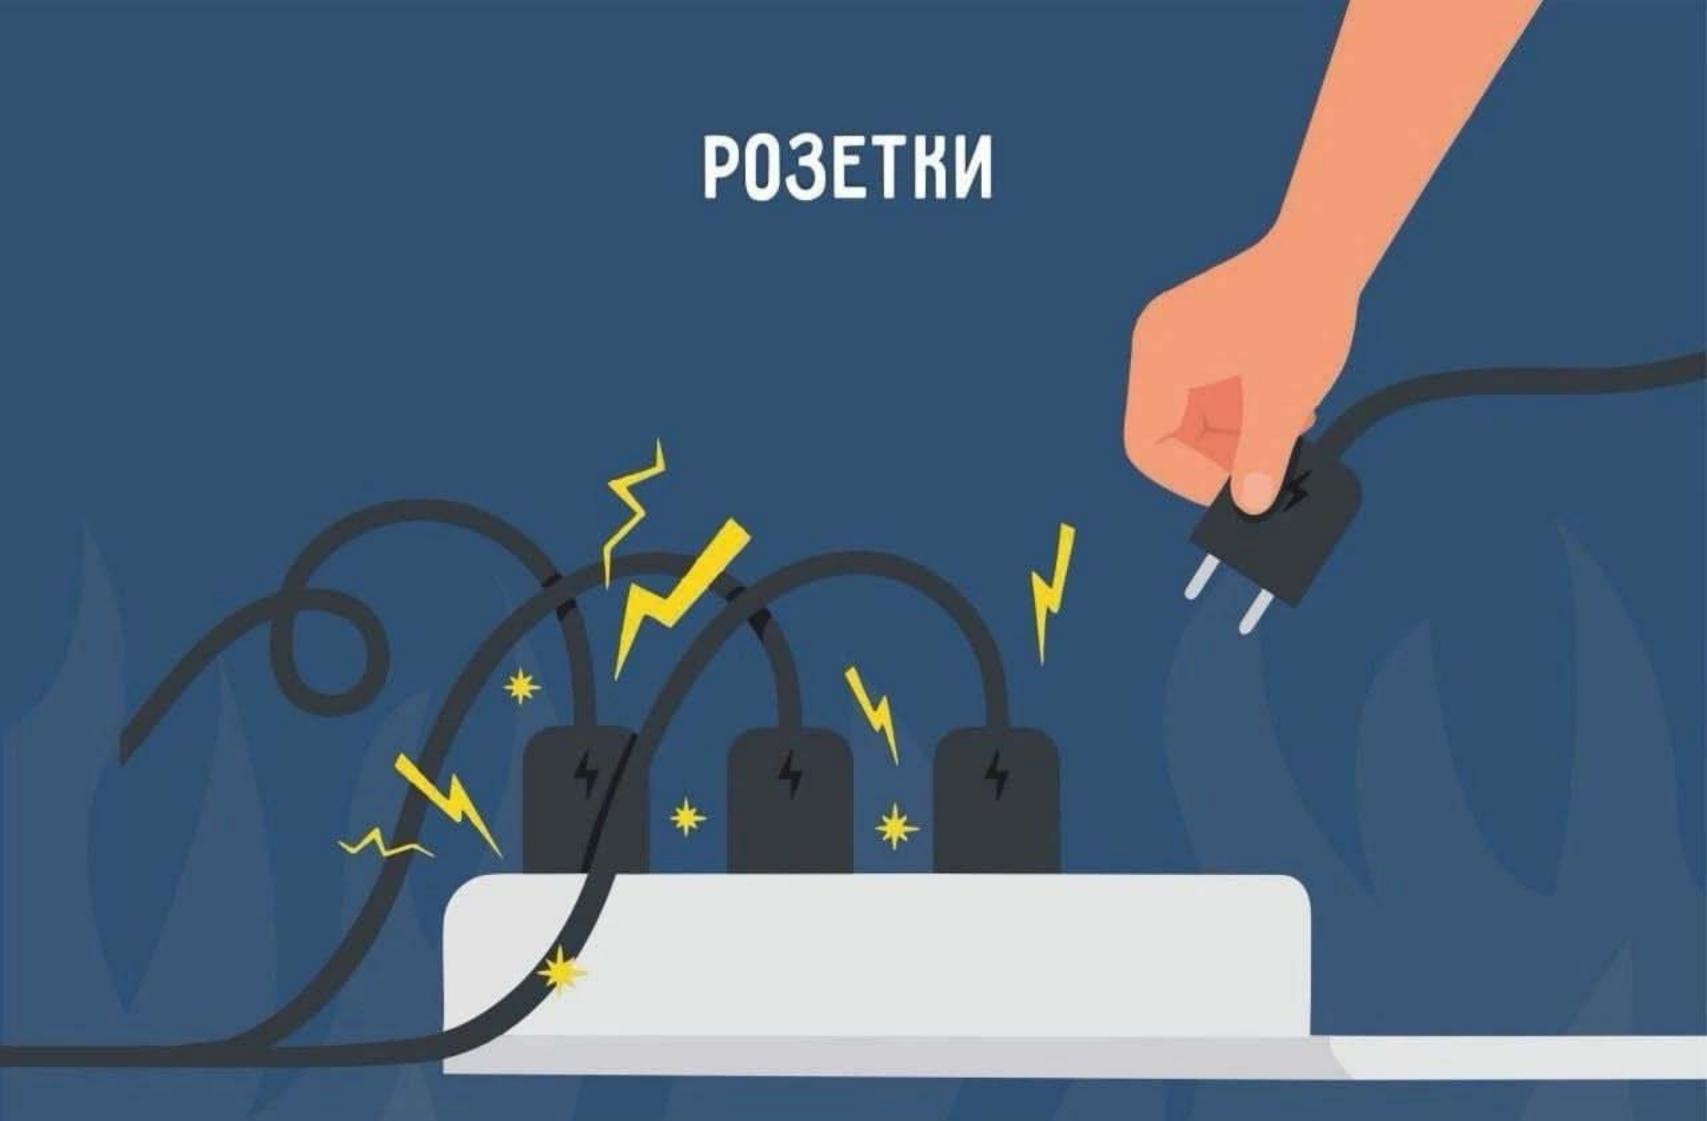

#### ПРИ ЭКСПЛУАТАЦИИ ЭЛЕКТРОНАГРЕВАТЕЛЬНЫХ ПРИБОРОВ:

- НЕ ВКЛЮЧАЙТЕ одновременно в сеть все имеющиеся в доме электроприборы;
- НЕ ПОЛЬЗУЙТЕСЬ поврежденными розетками и выключателями;
- НЕ ИСПОЛЬЗУЙТЕ самодельные электроприборы;
- ИСКЛЮЧИТЕ попадание шнуров электропитания в зону теплового излучения и воду;
- НЕ ДОПУСКАЙТЕ использования горючих абажуров на электролампах.
- Если при включении бытовой техники в розетку и выключении ее из розетки вы видите искры, ЗАМЕНИТЕ РОЗЕТКУ.

## НЕ ПЕРЕГРУЖАЙ РОЗЕТКИ. ЛУЧШЕ РАСПРЕДЕЛИТЬ

НАГРУЗКУ ПО РАЗНЫМ ИСТОЧНИКАМ. ЕСЛИ НАГРУЗКУ ПО РАЗНЫМ ИСТОЧНИКАМ. ЕСЛИ ВИЛКА НАГРЕВАЕТСЯ ИЛИ ПОЯВЛЯЮТСЯ ИСКРЫ – СРАЗУ ВЫКЛЮЧАЙ И ВЫЗЫВАЙ СПЕЦИАЛИСТА.

с россии