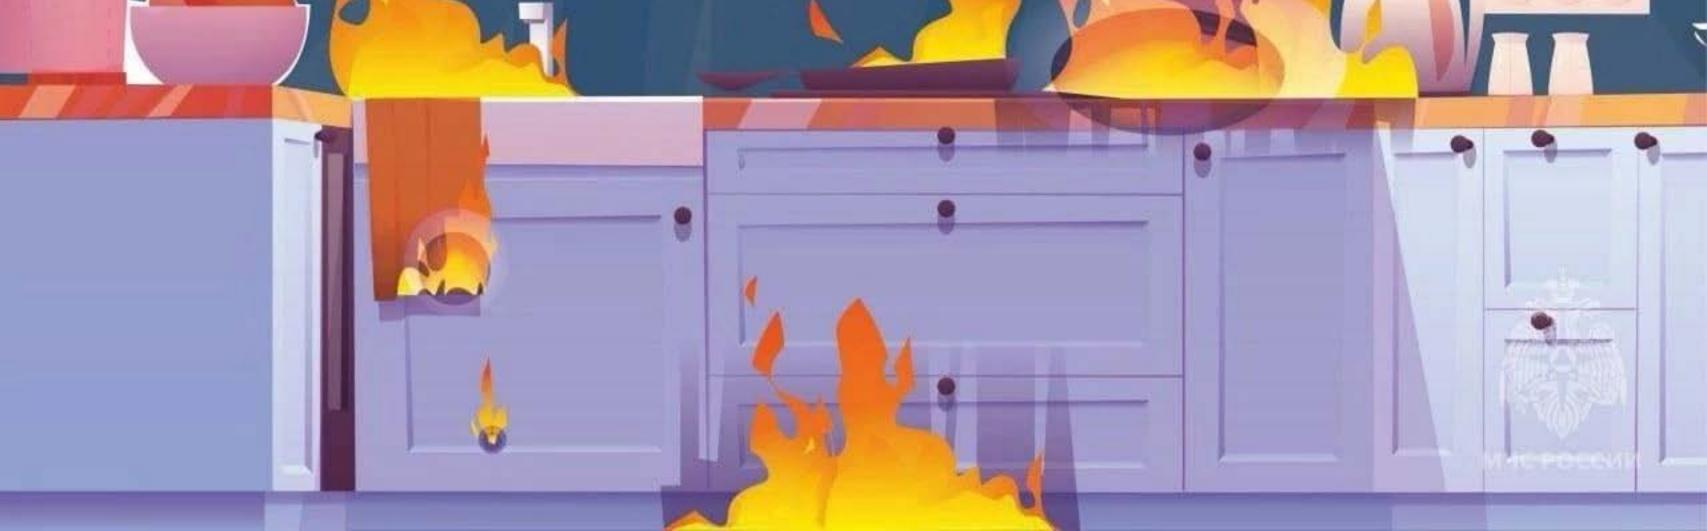

# КУХНЯ

НЕ ОСТАВЛЯЙ ПЛИТУ БЕЗ ПРИСМОТРА. БРЫЗНУВШЕЕ МАСЛО ИЛИ ЗАБЫТАЯ КАСТРЮЛЯ МОГУТ ВСПЫХНУТЬ В СЧИТАННЫЕ СЕКУНДЫ.

## помни

ВОДА НЕ ПОДХОДИТ ДЛЯ ТУШЕНИЯ ГОРЯЩЕГО МАСЛА. НАКРОЙ ОГОНЬ КРЫШКОЙ ИЛИ ПРОТИВНЕМ, ИСПОЛЬЗУЙ СОДУ. ИДЕАЛЬНЫЙ ВАРИАНТ - ОГНЕТУШИТЕЛЬ.