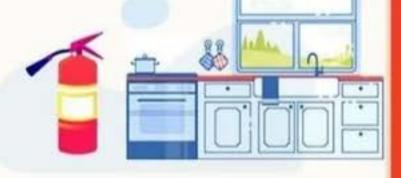

# КУХНЯ

НЕ ОСТАВЛЯЙ ПЛИТУ БЕЗ ПРИСМОТРА. БРЫЗНУВШЕЕ МАСЛО ИЛИ ЗАБЫТАЯ КАСТРЮЛЯ МОГУТ ВСПЫХНУТЬ В СЧИТАННЫЕ СЕКУНДЫ.

## помни

ВОДА НЕ ПОДХОДИТ ДЛЯ ТУШЕНИЯ ГОРЯЩЕГО МАСЛА. НАКРОЙ ОГОНЬ КРЫШКОЙ ИЛИ ПРОТИВНЕМ, ИСПОЛЬЗУЙ СОДУ. ИДЕАЛЬНЫЙ ВАРИАНТ - ОГНЕТУШИТЕЛЬ.

# СРЕДСТВА ТУШЕНИЯ

ДЕРЖИ ОГНЕТУШИТЕЛЬ В ДОСТУПНОМ МЕСТЕ. НЕ ИСПОЛЬЗУЙ ЕГО ПОСЛЕ ОКОНЧАНИЯ СРОКА ГОДНОСТИ. УБЕДИСЬ, ЧТО НА КОРПУСЕ НЕТ ВМЯТИН, ШЛАНГ НЕ ПЕРЕКРУЧЕН И НА НЕМ НЕТ ЗАЛОМОВ.